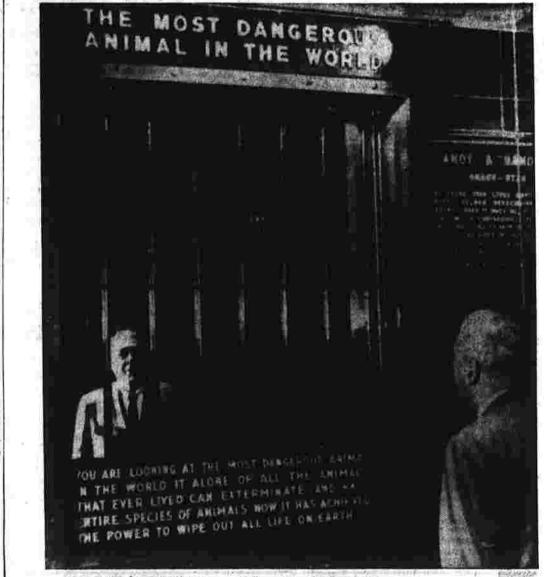

ne, Mass the driver; Leo Garceau, 31, and Jean Gagne, 28, both Pascoag R.I. All three were taken to Day Kimball Hospital in Putnam. Gar-ceau was the most seriously hurt of the three. He was thrown brough the windshield, police said. Swears Off Breaks Elliott on Committee

HARTFORD (AP) — Gov. John N. Dempsey has named a Repub-lican member of the House Insur-ance Committee—Rep. Charles H. coverage.

The Clinton representative was appointed yesterday to the place on the seven-member panel that

U.S. Officials Skeptical properties of the system of the s

capes in history, promised Friday never to try one again. Scott, 35, swam the 11/2

Ex-Marine Reveals 10 Injured State News Tale of Cuban Spy In Blast at Roundup Rocket Lab State Man Kills State Man Kills A STATE Polladelphia Evening Bulle-



Zoo Visitors Shocked by Own Images Seeing themselves behind bars of a cage labeled "The most dangerous animal in the world," is something of a jobt for visitors to the Great Apes House of New York's Bronx Zoo. A mirror, with bars across it, has been mounted on the wall between orangutan and gorilla cages. Zoo officials say it makes adults stop and think as they read the grave message. Children? Well, to them it's more of a novelty. (AP Photofax).

## Escapee Envoy Denies U SAN FRANCISCO (AP) — John Paul Scott, a bank robber who accomplished one of the most difficult prison escapes in history, promised Friday never to try one again. Instigating in Laos tance with your great country. The regular scheduled air route from Cuba to the Soviet Union runs from Havana to Murmansk. This is to avoi