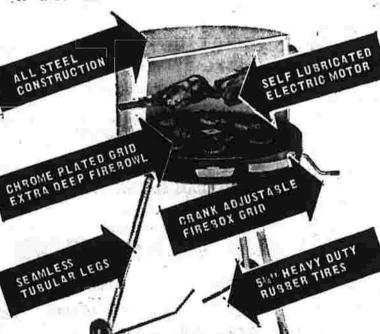

pc. solid steel wall! With drain!

PORTABLEGRILL

Chrome grid, legs & handlel Legs fold up for compact stor-age...carrying handle included! 10" x 24" size!

24" BRAZIER GRILL HEAVY DUTY MOTOR, HOOD & SPIT! Crank adjustable firebox gridl All steel construction with seamless tubular legs & chrome plated gridl Rust-resistant un-dercoating...heavy duty rubber