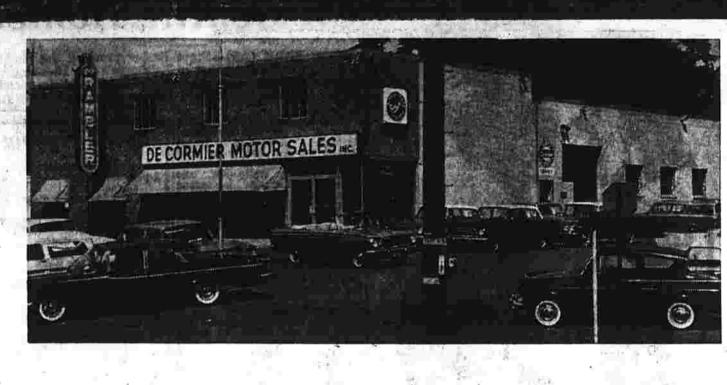

Only \$ 129

Value Plus!
1959 RAMBLER
4-DOOR STATION WAGON
An As Is Special of the Week
Only \$695

Value Plus!
1956 LINCOLN
2-BOOR HARDTOP
Another As Is Special of the Week,
Loaded and new tires, too.

"Manchester's Own Rambler Dealer"

DE CORMIER

MOTOR SALES Inc. 285 BROAD ST., MANCHESTER
PHONE 643-4165