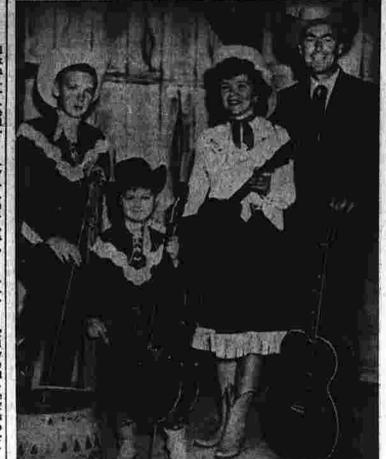

The Rand's program includes western, novelty and religious singing.

Other performers also on the "Western Jamboree" who will appear at the "Spring Frolic" inment at the western type show will begin at 8. There will be at Miami Beach for the must study conference of to midnight.

The Rands are a family consisting of Mr. and Mrs. Els Rand boree Squares," a square dance team, and Jack O'Leary, caller. Bud Alden will be master of ceremonies.

and sons, Gary and Bobby, They are one of the top attractions on the public are one of the top attractions on the public and tickets may be purchased at the Irish ican Club, 69 Grove St., lord. The chorus participated ational competition with 20 sees at Rochester, N. Y. Remembers at Rochester, N. Y. Remembers will be served.

and sons, Gary and Bobby, They are one of the top attractions on the western Jamborse, "Sunday morning program on WHYN television station of Chicopee, Mass. The event is open to the public and tickets may be purchased at the door.