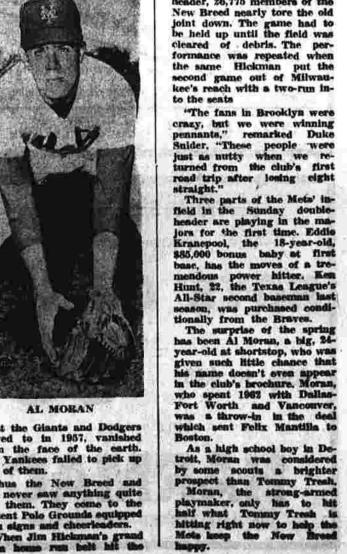

Lou Brock, who scored both Cubs runs, singled with one out n the ninth inning and attempted to go to third base as Charlie Neal threw out Ken Hubbs. A quick throw by first baseman Gil Hodges to Al Moran, the short-stop covering third, nailed the speeding Brock.